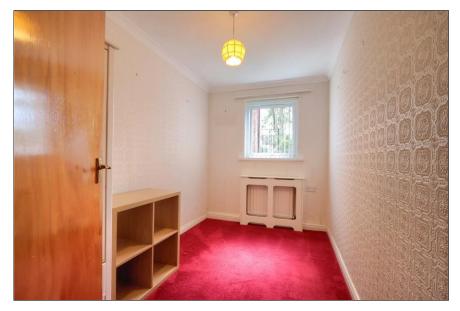

## BEDROOM ONE - 2.97m (9'9") x 3.2m (10'6") to rear of wardrobes

With double glazed window to the rear aspect, single radiator and fitted wardrobe.

**BEDROOM TWO** - **1.85m x 3.2m (6'1" x 10'6")** With double glazed window to the rear aspect and single radiator.