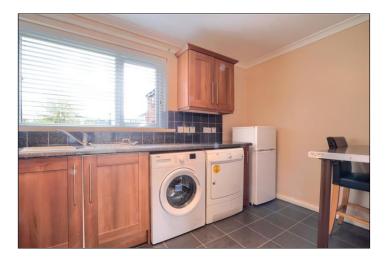

## KITCHEN BREAKFAST ROOM - 1.88m x 3.84m (6'2" x 12'7")

With double glazed window to the front aspect, laminate flooring, wall, drawer, and floor units with complementary granite effect worktops incorporating a stainless steel sink and drainer unit with mixer tap, breakfast bar, plumbing for washing machine, space for dryer, space for fridge freezer and space for oven.