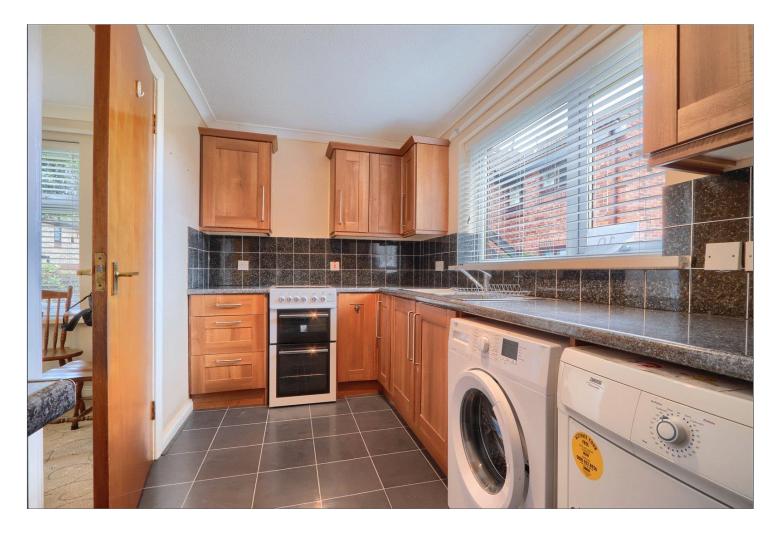

## KITCHEN BREAKFAST ROOM - 1.88m x 3.84m (6'2" x 12'7")

With double glazed window to the front aspect, laminate flooring, wall, drawer, and floor units with complementary granite effect worktops incorporating a stainless steel sink and drainer unit with mixer tap, breakfast bar, plumbing for washing machine, space for dryer, space for fridge freezer and space for oven.