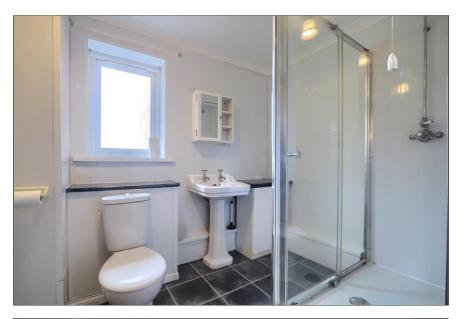

**SHOWER ROOM** - With double glazed window to the front aspect, single radiator, double shower enclosure, pedestal wash hand basin, low level WC and single radiator.