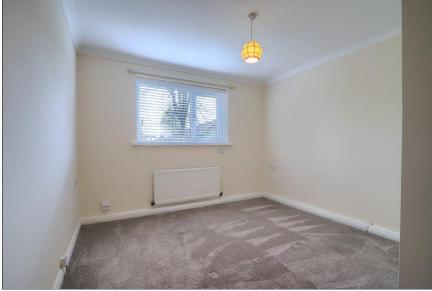

## BEDROOM ONE - 2.97m (9'9") x 3.2m (10'6") to rear of wardrobes

With double glazed window to the rear aspect, single radiator and fitted wardrobe.

**BEDROOM TWO** - **1.85m x 3.2m (6'1" x 10'6")** With double glazed window to the rear aspect and single radiator.