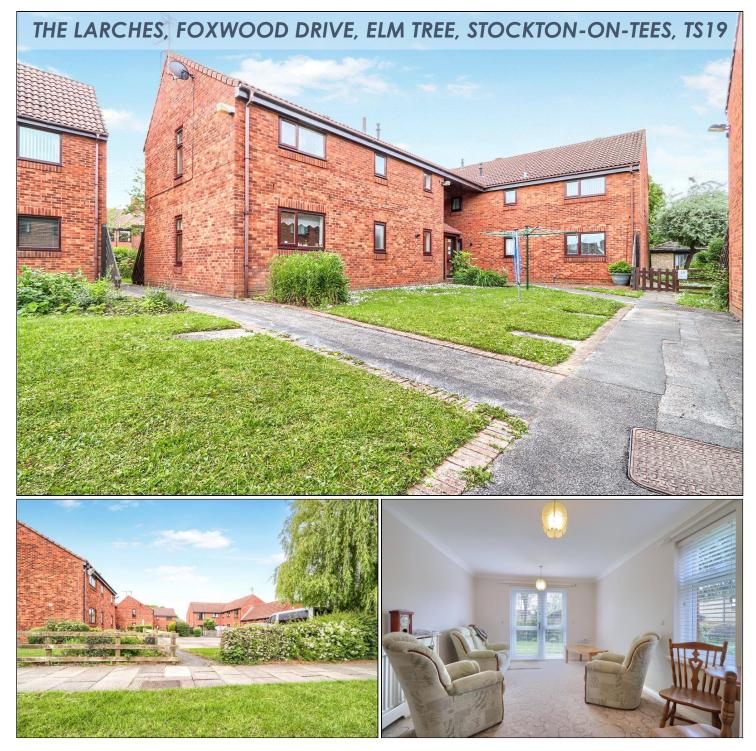

### THE LARCHES, TS19 OXU

Sold in conjunction with thirteen group housing at 70% of market value and available for buyers 55 years old or over, this good-sized two bedroom ground floor apartment has UPVC double glazing, remote controlled entrance system and would be ideal for anyone looking for lateral living.

#### GROUND FLOOR

**ENTRANCE HALL** - Entrance door to entrance hall with double glazed window to the front aspect, single radiator, store cupboard and airing cupboard housing combi boiler.

#### LOUNGE/DINER - 4.2m x 3.12m (13'9" x 10'3")

With double glazed window to the side aspect, double glazed door and window to the rear aspect and twin radiator.

#### EXTERNALLY

**GARDENS & PARKING** - Externally there are communal gardens and parking.

**SECTION 21** - In accordance with Section 21 of the Estate Agents Act we hereby disclose an interest is declared in so much as the seller is a relative of an employee of Michael Poole Estate Agents.